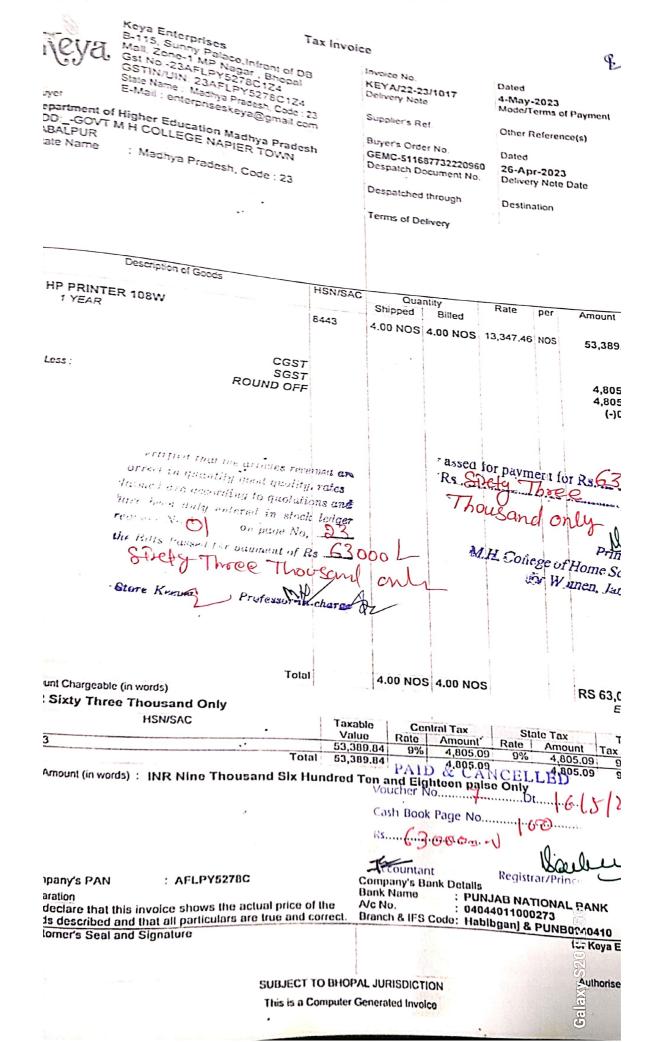

|                 | Grand Total                                       | Rs. 35996.00          |

नोटशीट क्र. 01 दिनांक: 11.08.23

शा. मो. ह. गृहविज्ञान एवं विज्ञान महिला महाविद्यालय, जबलपुर, म.प्र.

नोटशीट

विषय:— महाविद्यालय की परीक्षा प्रकोष्ठ एवं छात्रवृत्ति शाखा हेतु प्रिंटर (1020W HP) GEM से कय करने बावत।

संदर्भः— परीक्षा प्रकोष्ठ प्रभारी तथा छात्रवृत्ति शाखा द्वारा प्राप्त आवेदन

महोदया जी,

विषयान्तर्गत संदर्भित परीक्षा प्रकोष्ठ प्रभारी तथा छात्रवृत्ति शाखा द्वारा प्राप्त आवेदन के अंतर्गत महाविद्यालय के परीक्षा प्रकोष्ठ (01) एवं छात्रवृत्ति शाखा (01) हेतु प्रिंटर (1020W HP) क्रय

उक्त कुल 02 प्रिंटर (1020W HP) GEM से क्रय करने हेतु अनुमति व आवयक कार्यवाही हेतु प्रस्तुत। क्रयं दरें क्रयं समिति द्वारा अनुशंसित की गई है।

प्रो. आर. के. मिश्रा जनभागीदारी प्रभारी GEM क्रय प्रभारी









SELLER DETAILS: ARTHUS KEYA ENTERPRISES STIS STANY BUILDE INFRONT OF DS MALL SHOP NO ELYS SANY RELACE, INFRONT OF DE MALL, ZONE !. MF NAGAR Bropal MADHYA PRADESH, 452011 தாவ் டீ வாதாக்கிர்கடுமான். வாதாக்கிர்கிற்றாள். Common No : 09517852355 CSTIN ZBAFLFYSZTBOIZA

GeM trivoice No: GEM-30443685 GeM Invoice Date: 04-May-2023

Order No: GEMC-511687732220960 Order Date: 26-Apr-2023

Click here to download seller invoice

SHIPPING TO:

Consignee Name: Rajendra Kumar Mishra Address: GOVT M H COLLEGE NAPIER TOWN JABALPUR

MADHYA PRADESH 452001

Contact No. 6761-2407326-

BILL TO:

Buyer Name: Rajendra Kumar Mishra, PROFESSOR Address: GOVT M H COLLEGE NAPIER TOWN JABALPUR Jabalpur MADHY'A PRADESH 482001 Department of Higher Education Madhya Pradesh Government M.H. College of Home Science an